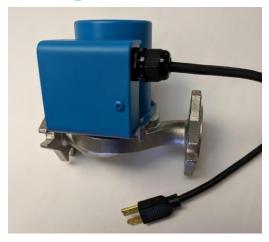

4 bolt

.79

The AquaMotion AMR Stainless circulators are the perfect choice for hot water recirculation applications. They combine corrosion resistant construction, high performance and ease of installation. These circulators come with 4 bolt flanges that are mounted either vertically or horizontally. Circulators come with 10 Ft 3-wire grounded cords. Models with a "V" come with built-in check valves.