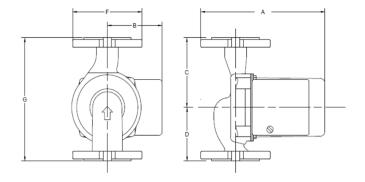

----------|--|
| Model           | Volts | Amps | Flanges | Cord                |  |
| AMR-SFL         | 120   | .79  | 4 bolt  | 3- Wire<br>Grounded |  |

4 bolt

.79

The AquaMotion AMR Stainless circulators are the perfect choice for hot water recirculation applications. They combine corrosion resistant construction, high performance and ease of installation. These circulators come with 4 bolt flanges that are mounted either vertically or horizontally. Circulators come with 10 Ft 3-wire grounded cords. Models with a "V" come with built-in check valves.

# **Specifications**

AMR-SFVL

· Maximum Shut-off Head: 20 Feet

120

- Maximum Flow: 16 GPM
- Maximum Operating Pressure: 145 psi (10 bar)
- Maximum Water Temp: 230°F (110°C)
- Minimum Water Temp: 40°F (5°C)
- Weight 8.5 lbs. (3.9Kg)