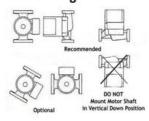

### **AMR Stainless Circulators**

## For hydronic heating & cooling systems

### **Materials of Construction**

- Shaft, Radial Bearings.....Aluminum Oxide Ceramic • Pump housing (volute)......300 Series Stainless Steel Seal, Gaskets.....EP(Ethylene Propylene)
- Rubber)
- Impeller......Composite
- Cartridge Sleeve, Bearing Support,
- Rotor Sleeve & Cover, Wear Ring.....Stainless Steel
- Motor Housing.....Steel



6 1/4" 3" 3 1/2" 2 3/4" 3 7/8" 6 1/4"

#### **Mounting Positions**



For Indoor Use Only

## Submittal **Data Sheet SD114**

## **EFFECTIVE** 4/1/18

| SUBMITTAL DATA APPROVAL |           |  |  |  |
|-------------------------|-----------|--|--|--|
| For:                    |           |  |  |  |
| Job:                    |           |  |  |  |
| Date Submitted:         | By:       |  |  |  |
| Date Approved:          | By:       |  |  |  |
| Model Number:           | Quantity: |  |  |  |
| Model Number:           | Quantity: |  |  |  |
| Model Number:           | Quantity: |  |  |  |
| Model Number:           | Quantity: |  |  |  |

US DESIGN • US BUILT



3-Wire Grounded



| Electrical Data |       |      |         |                     |  |
|-----------------|-------|------|---------|---------------------|--|
| Model           | Volts | Amps | Flanges