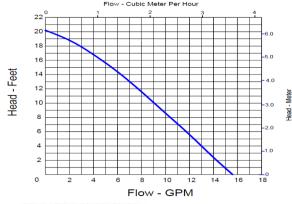

# **Specifications**

AMR-SFVL

· Maximum Shut-off Head: 20 Feet

120

- Maximum Flow: 16 GPM
- Maximum Operating Pressure: 145 psi (10 bar)
- Maximum Water Temp: 230°F (110°C)
- Minimum Water Temp: 40°F (5°C)
- Weight 8.5 lbs. (3.9Kg)