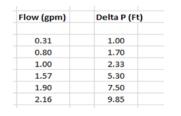

## Pressure Drop Across the ODR Valve with Check Valve & Tee

Pressure Drop Across ODR Valve

The CV of the ODR Valve with Tee & Check Valve is 1.0 with 55°F water

| Submittal<br>Data Sheet<br>SD116 | EFFECTIVE<br>5/1/19 |
|----------------------------------|---------------------|
| SUBMITTAL DATA APPROVAL          |                     |
| For:                             |                     |
| <br>Job:                         |                     |
| Date Submitted:                  |                     |
| Date Approved:                   | By:                 |
| Model Number:                    | Quantity:           |
| Model Number:                    | Quantity:           |
| Model Number                     | Quantity:           |