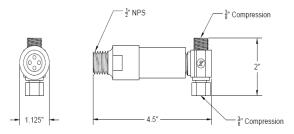

## **Specifications**

- Fully closed at 105°F
- Fully open at 95°F

Model Number:

- Begins to open at 100°F
- Max Pressure- 150 psi
- Max temp 150°F
- Min temp. 35°F

88C Jefferson Blvd, Warwick, RI 02888 • Phone: 401-785-3000 • Fax: 401-785-3033 info@AquaMotionHVAC.com • www.AquaMotionHVAC.com