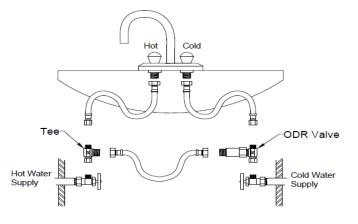

## US DESIGN · MADE IN USA

Quantity:

The **AquaMotion ODR Valve** is a small, quiet, lead free stainless/brass hot water recirculation valve. It installs at the fixture furthest from the hot water heater. It acts in conjunction with a circulator to supply hot water ON DEMAND. The ODR Valve mounts below the fixture between hot and cold supply lines. When hot water is called for using an On-Call control, the circulator forces the cooled hot water in the hot water line into the cold supply line which returns it to the hot water heater. As hotter water reaches the ODR Valve it closes until a 95°F temperature is reached at which point the valve automatically adjusts to maintain this temperature. The circulator continues to operate for 5 minutes based on the factory setting of the receiver.