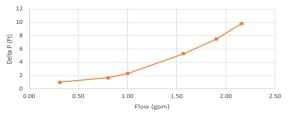

## Pressure Drop Across the ODR Valve with Check Valve & Tee

Pressure Drop Across ODR Valve

The CV of the ODR Valve with Tee & Check Valve is 1.0 with 55°F water

| Submittal<br>Data Sheet<br>SD116 | EFFECTIVE<br>5/1/19 |
|----------------------------------|---------------------|
| SUBMITTAL DATA APPROVAL          |                     |
| For:                             |                     |
| <br>Job:                         |                     |
| Date Submitted:                  |                     |
| Date Approved:                   | By:                 |
| Model Number:                    | Quantity:           |
| Model Number:                    | Quantity:           |
| Model Number                     | Quantity:           |