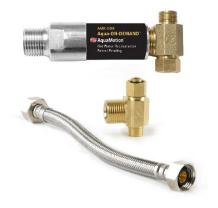

AMK-ODR ODR Recirculation Valve Kit (*Patent Pending*)

## US DESIGN · MADE IN USA

Quantity:

The **AquaMotion ODR Valve** is a small, quiet, lead free stainless/brass hot water recirculation valve. It installs at the fixture furthest from the hot water heater. It acts in conjunction with a circulator to supply hot water ON DEMAND. The ODR Valve mounts below the fixture between hot and cold supply lines. When hot water is called for using an On-Call control, the circulator forces the cooled hot water in the hot water line into the cold supply line which returns it to the hot water heater. As hotter water reaches the ODR Valve it closes until a 95°F temperature is reached at which point the valve automatically adjusts to maintain this temperature. The circulator continues to operate for 5 minutes based on the factory setting of the receiver.