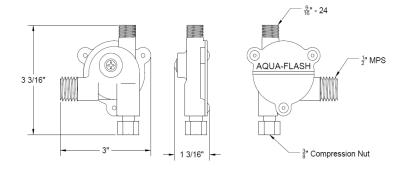

Front/Back

#### **AMK-UK**

## Universal™ Aqua-Flash Recirculation Valve Kit (Patented & Patent Pending)

#### **Materials of Construction**

- Valve Body.....Lead free brass
- Valve Cover.....Stainless Steel
- Active Element .....Copper
- Tee Body ...... Lead free brass
- Check Valve......Composite
- Stainless Steel Hose

#### **Dimensions**



#### AMK-UK Universal™ installs on the COLD angle stop.



### Submittal Data Sheet SD115

# **EFFECTIVE** 3-19-21

| SUBMITTAL DATA APPROVAL |
|-------------------------|
| For:                    |
| Date Submitted:         |
| Model Number: Quantity: |

#### The AquaMotion Universal™ Aqua-Flash® Valve

AMK-UK is a small, quiet, lead free brass valve with a stainless cover. It installs at the fixture furthest from the hot water heater. It acts in conjunction with a circulator to supply instant hot water to the fixture. The Valve mounts below the fixture between hot and cold supply lines. As the circulator moves warm water to the valve under the fixture the valve begins to close. When the preset desired temperature is reached (90 F) the valve sets in that position. A trickle of hot wate