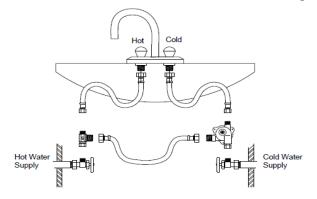

#### AMK-UK Universal™ installs on the COLD angle stop.

#### The AquaMotion Universal™ Aqua-Flash® Valve

AMK-UK is a small, quiet, lead free brass valve with a stainless cover. It installs at the fixture furthest from the hot water heater. It acts in conjunction with a circulator to supply instant hot water to the fixture. The Valve mounts below the fixture between hot and cold supply lines. As the circulator moves warm water to the valve under the fixture the valve begins to close. When the preset desired temperature is reached (90 F) the valve sets in that position. A trickle of hot water continues to pass through the valve to maintain the temperature. The water that passes through the valve is returned to the hot water heater through the cold water supply line. When the hot faucet at the fixture is opened, hotter water (over 90F) reaches the Valve and it closes completely. When the hot faucet is closed, the water at the Valve begins to cool and the valve begins to open until it resets at 90 F.