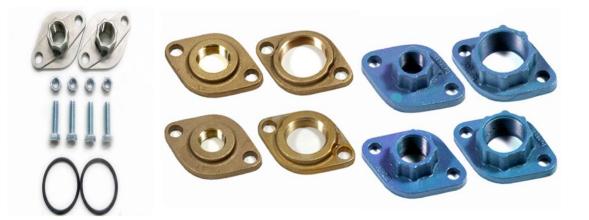

## **AquaMotion Flange Kits**

AquaMotion's Flanges are two bolt flanges that come in either Stainless-Steel, Cast Iron and Bronze. Flange sets are included with four bolts and four nuts, along with two gaskets to prevent leaking between fittings. Cast Iron and Stainless-Steel Flanges have Octagon Action-Grip for quick non-slip installation making it easy-on and easyoff with an adjustable wrench or 11/16" and 5/8" wrenches. The Cast Iron and Stainless-Steel flanges are available in 3/4", 1", 1-1/4" and 1-1/2" NPT.

**Female Threaded Flanges** 

**Male Threaded Flange**