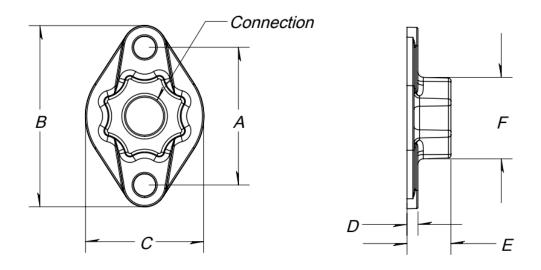

## SUBMITTAL DATA APPROVAL

| Job:            |           |
|-----------------|-----------|
| Date Submitted: | By:       |
| Date Approved:  | By:       |
| Model Number:   | Quantity: |

| Dout # | Part # Size | Material        | Dimension (in) |        |      |       |    |       |  |
|--------|-------------|-----------------|----------------|--------|------|-------|----|-------|--|
| Fait#  |             |                 | А              | В      | С    | D     | E  | F     |  |
| FK75   | 3/4" NPT    | Cast Iron       | 3-1/8"         | 4-1/8" | 2.7" | 0.25" | 1" | -     |  |
| FK100  | 1" NPT      | Cast Iron       | 3-1/8"         | 4-1/8" | 2.7" | 0.25" | 1" | -     |  |
| FK125  | 1-1/4" NPT  | Cast Iron       | 3-1/8"         | 4-1/8" | 2.7" | 0.25" | 1" | -     |  |
| FK150  | 1-1/2" NPT  | Cast Iron       | 3-1/8"         | 4-1/8" | 2.7" | 0.25" | 1" | -     |  |
| FK75S  | 3/4" NPT    | Stainless Steel | 3-1/8"         | 4-1/8" | 2.7" | 0.25" | 1" | -     |  |
| FK100S | 1" NPT      | Stainless Steel | 3-1/8"         | 4-1/8" | 2.7" | 0.25" | 1" | -     |  |
| FK125S | 1-1/4" NPT  | Stainless Steel | 3-1/8"         | 4-1/8" | 2.7" | 0.25" | 1" | -     |  |
| FK150S | 1-1/2" NPT  | Stainless Steel | 3-1/8"         | 4-1/8" | 2.7" | 0.25" | 1" | -     |  |
| FK75B  | 3/4" NPT    | Bronze          | 3-1/8"         | 4-1/8" | 2.7" | 0.25" | 1" | 1.42" |  |
| FK100B | 1" NPT      | Bronze          | 3-1/8"         | 4-1/8" | 2.7" | 0.25" | 1" | 1.72" |  |
| FK125B | 1-1/4" NPT  | Bronze          | 3-1/8"         | 4-1/8" | 2.7" | 0.25" | 1" | 2.1"  |  |
| FK150B | 1-1/2" NPT  | Bronze          | 3-1/8"         | 4-1/8" | 2.7" | 0.25" | 1" | 2.38" |  |

**Female Threaded Flanges** 

**Male Threaded Flange**