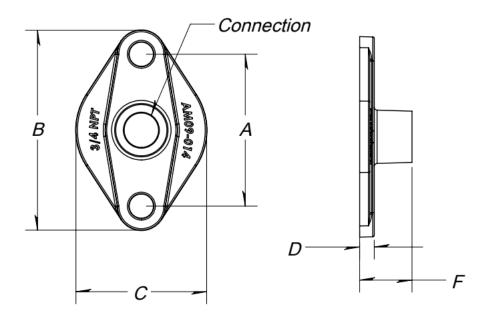

## SUBMITTAL DATA APPROVAL

| Job:            |           |
|-----------------|-----------|
| Date Submitted: | By:       |
| Date Approved:  | By:       |
| Model Number:   | Quantity: |

| Dout # | Part # Size | Material        | Dimension (in) |        |      |       |    |       |  |
|--------|-------------|-----------------|----------------|--------|------|-------|----|-------|--|
| Fait#  |             |                 | А              | В      | С    | D     | E  | F     |  |
| FK75   | 3/4" NPT    | Cast Iron       | 3-1/8"         | 4-1/8" | 2.7" | 0.25" | 1" | -     |  |
| FK100  | 1" NPT      | Cast Iron       | 3-1/8"         | 4-1/8" | 2.7" | 0.25" | 1" | -     |  |
| FK125  | 1-1/4" NPT  | Cast Iron       | 3-1/8"         | 4-1/8" | 2.7" | 0.25" | 1" | -     |  |
| FK150  | 1-1/2" NPT  | Cast Iron       | 3-1/8"         | 4-1/8" | 2.7" | 0.25" | 1" | -     |  |
| FK75S  | 3/4" NPT    | Stainless Steel | 3-1/8"         | 4-1/8" | 2.7" | 0.25" | 1" | -     |  |
| FK100S | 1" NPT      | Stainless Steel | 3-1/8"         | 4-1/8" | 2.7" | 0.25" | 1" | -     |  |
| FK125S | 1-1/4" NPT  | Stainless Steel | 3-1/8"         | 4-1/8" | 2.7" | 0.25" | 1" | -     |  |
| FK150S | 1-1/2" NPT  | Stainless Steel | 3-1/8"         | 4-1/8" | 2.7" | 0.25" | 1" | -     |  |
| FK75B  | 3/4" NPT    | Bronze          | 3-1/8"         | 4-1/8" | 2.7" | 0.25" | 1" | 1.42" |  |
| FK100B | 1" NPT      | Bronze          | 3-1/8"         | 4-1/8" | 2.7" | 0.25" | 1" | 1.72" |  |
| FK125B | 1-1/4" NPT  | Bronze          | 3-1/8"         | 4-1/8" | 2.7" | 0.25" | 1" | 2.1"  |  |
| FK150B | 1-1/2" NPT  | Bronze          | 3-1/8"         | 4-1/8" | 2.7" | 0.25" | 1" | 2.38" |  |

**Female Threaded Flanges** 

**Male Threaded Flange**