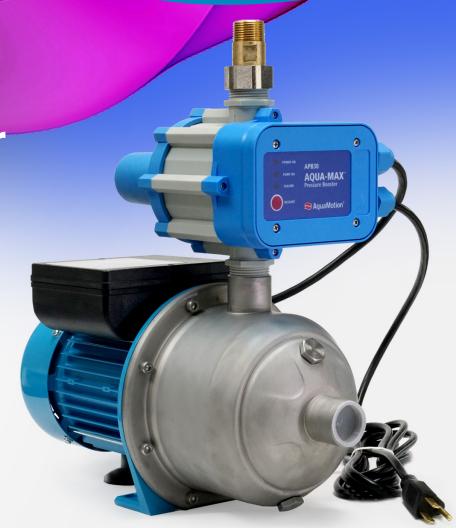

## **AQUA-MAX**Pressure Booster

- Increased Water Pressure at all fixtures and sprinkler heads (30psi)
- **Automatically Starts** when water is drawn & stops when demand ends
- No Short Cycling increases pressure after water demand ends
- **Simple Installation** into incoming water line & plugs into 115V outlet
- Compact Design 14"x14"x11", easy installation
- **Quiet Operation** totally enclosed ½ HP fan cooled motor
- **Stainless Steel** Pump Construction corrosion resistant & reliable
- Composite Control with reinforced brass connections
- Built in check valve eliminates backflow to main
- Mounting Base attach to floor or wall
- Washdown Enclosures sealed to prevent water entry
- **Drain and Fill Plugs** quick filling and venting
- **Connections:** Inlet 1", outlet 3/4" male tailpiece with union on 1" connection.