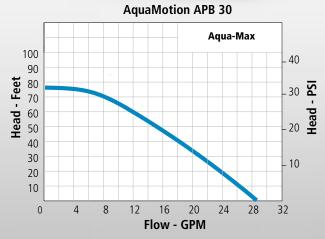

## **AQUA-MAX**Pressure Booster

- Increased Water Pressure at all fixtures and sprinkler heads (30psi)
- **Automatically Starts** when water is drawn & stops when demand ends
- No Short Cycling increases pressure after water demand ends
- **Simple Installation** into incoming water line & plugs into 115V outlet
- Compact Design 14"x14"x11", easy installation
- **Quiet Operation** totally enclosed ½ HP fan cooled motor
- **Stainless Steel** Pump Construction corrosion resistant & reliable
- Composite Control with reinforced brass connections
- Built in check valve eliminates backflow to main
- Mounting Base attach to floor or wall
- Washdown Enclosures sealed to prevent water entry
- **Drain and Fill Plugs** quick filling and venting
- **Connections:** Inlet 1", outlet 3/4" male tailpiece with union on 1" connection.